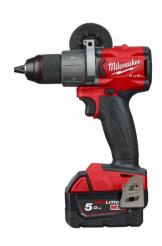

## M18 FPD2-502X | M18 FUEL™ percussion drill

- O Higher power efficiency under load outstanding torque of 135 Nm
- Extremely compact design of 175 mm length for access into tight spaces
- O Advanced heavy duty chuck providing increased bit grip
- Brushless POWERSTATE™ motor for heavy application under load
- o 13 mm metal chuck for quick bit changes and bit retention
- REDLITHIUM™ battery pack provides superior pack construction, electronics and fade-free performance to deliver more run time and more work over pack life